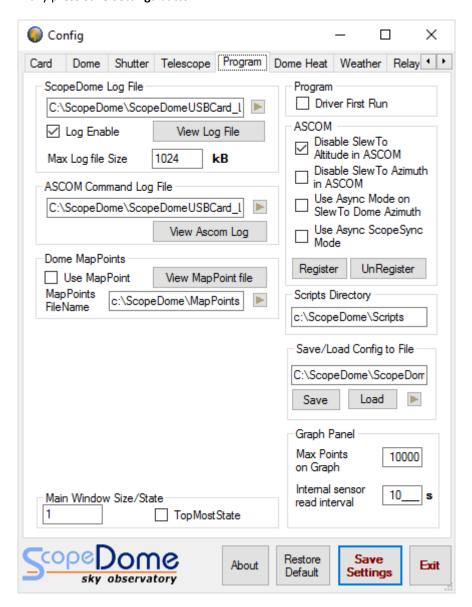

## How to upgrade ScopeDome dome driver?

- 1. First, please run the old driver and open Config window.
- 2. Next please open Program Tab.
- 3. In Save/Load Config to File box press Save button.
- 4. Now you can uninstall the old driver.

-----

- 5. Next install the new driver and run it.
- 6. In Config>Program tab press Load button.
- 7. Finally press **Save Settings** button.

## How to install ScopeDome dome driver?

- First, please run the installation file: ScopeDomeUSBDomeDriver ver 5.1.38.0.exe (or later version)
  from Software directory on CDRom attached to the package or download the installer from our web
  site.
- 2. Please do not change standard installation directory: C:\ScopeDome
- 3. After the installer is running please follow the steps displayed on the screen.
- 4. Before the first launching the driver there is a need to configure it using Quick Setup window.