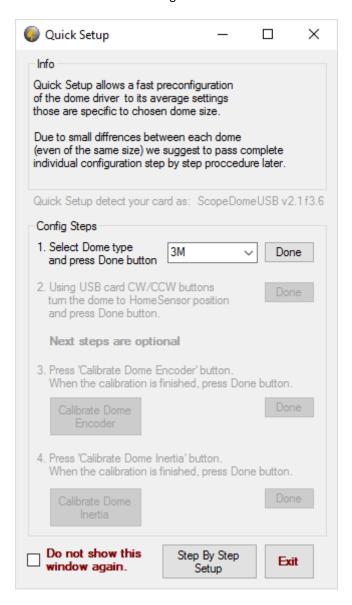

## How to install ScopeDome dome driver?

- First, please run the installation file: ScopeDomeUSBDomeDriver ver 5.1.38.0.exe (or later version)
  from Software directory on CDRom attached to the package or download the installer from our web
  site.
- 2. Please do not change standard installation directory: C:\ScopeDome
- 3. After the installer is running please follow the steps displayed on the screen.
- 4. Before the first launching the driver there is a need to configure it using Quick Setup window.